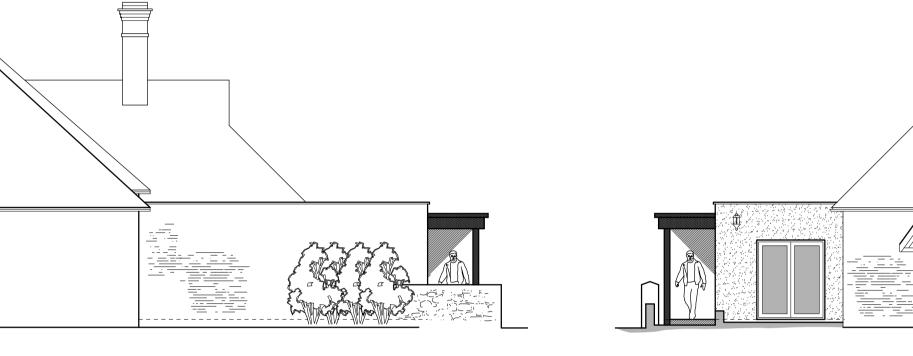

GROUND FLOOR PLAN (PARTIAL)

NORTH FACING ELEVATION INCLUDING CURTILAGE WALL

EAST FACING ELEVATION (PARTIAL)

WEST FACING ELEVATION (PARTIAL)

Imladrís, 72 Palace Road, Rípon HG4 1UN j.greendesign@sky.com 07717 001751 www.jgreendesign.com