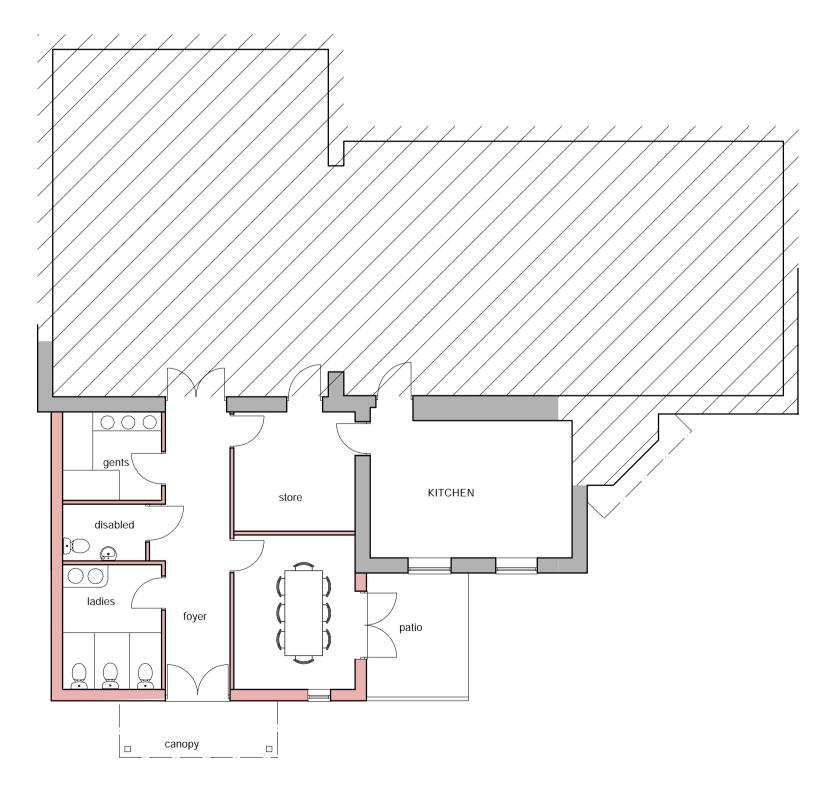

GROUND FLOOR PLAN (PARTIAL)

NORTH FACING ELEVATION INCLUDING CURTILAGE WALL

EAST FACING ELEVATION (PARTIAL)

WEST FACING ELEVATION (PARTIAL)

Imladrís, 72 Palace Road, Rípon HG4 1UN j.greendesign@sky.com 07717 001751 www.jgreendesign.com