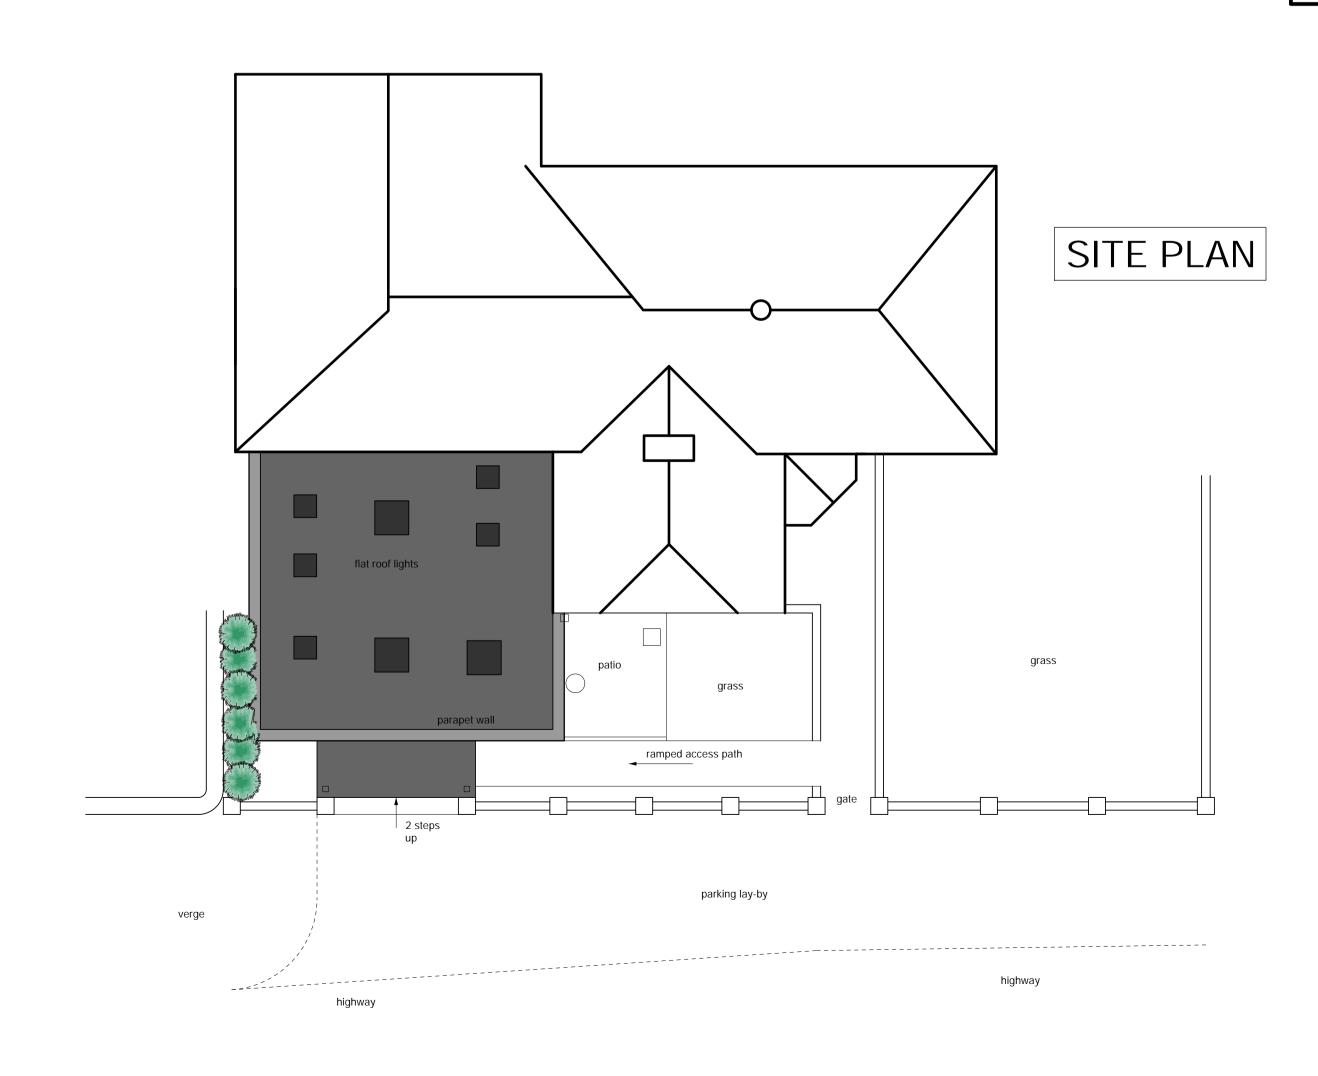

GROUND FLOOR PLAN (PARTIAL)

NORTH FACING ELEVATION INCLUDING CURTILAGE WALL

EAST FACING ELEVATION (PARTIAL)

WEST FACING ELEVATION (PARTIAL)

Imladrís, 72 Palace Road, Rípon HG4 1UN j.greendesign@sky.com 07717 001751 www.jgreendesign.com