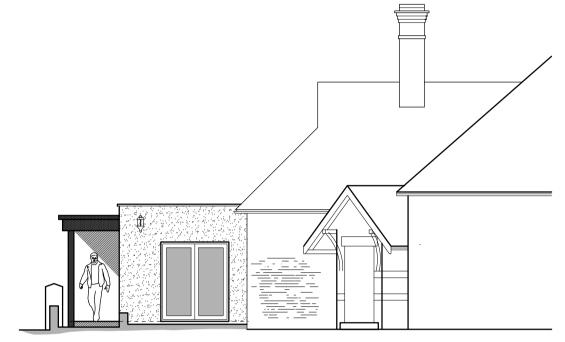

PROPOSED MATERIALS:-

flat roof concealed by parapet wall & stone coping

WALLS: monocouche render (textured - chalk white)

WINDOWS/DOORS: aluminium dark framed

NORTH FACING ELEVATION EXCLUDING CURTILAGE WALL

GROUND FLOOR PLAN (PARTIAL)

NORTH FACING ELEVATION INCLUDING CURTILAGE WALL

EAST FACING ELEVATION (PARTIAL)

WEST FACING ELEVATION (PARTIAL)

Imladrís, 72 Palace Road, Rípon HG4 1UN j.greendesign@sky.com 07717 001751 www.jgreendesign.com