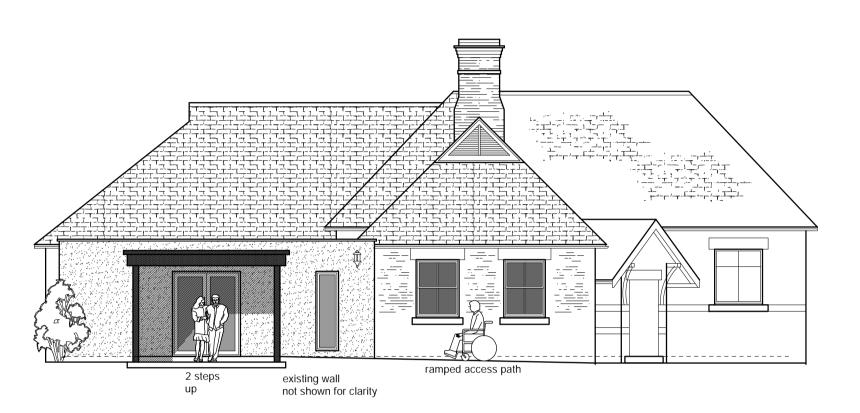

PROPOSED MATERIALS:-

flat roof concealed by parapet wall & stone coping

WALLS: monocouche render (textured - chalk white)

WINDOWS/DOORS: aluminium dark framed

NORTH FACING ELEVATION EXCLUDING CURTILAGE WALL

GROUND FLOOR PLAN (PARTIAL)

NORTH FACING ELEVATION INCLUDING CURTILAGE WALL

EAST FACING ELEVATION (PARTIAL)

WEST FACING ELEVATION (PARTIAL)

Imladrís, 72 Palace Road, Rípon HG4 1UN j.greendesign@sky.com 07717 001751 www.jgreendesign.com